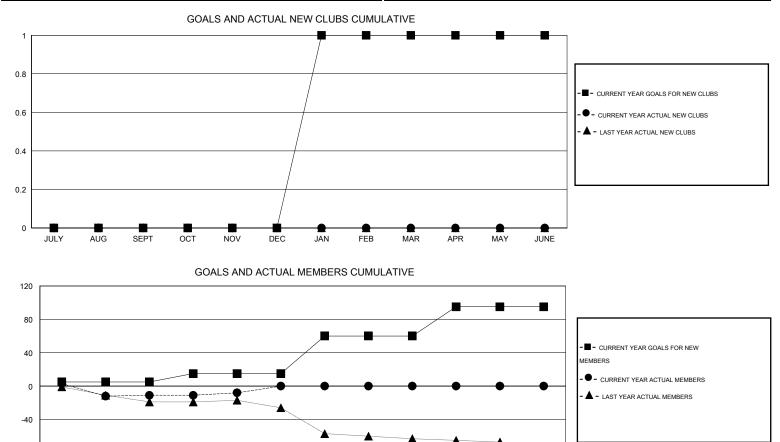

## GMT: Judy Hankom

| GMT: Judy Ha          | GMT: Judy Hankom LOCATION WISCONS |           |                  |                  | IN                    |                    |                                     |                    | GMT CA 1         |
|-----------------------|-----------------------------------|-----------|------------------|------------------|-----------------------|--------------------|-------------------------------------|--------------------|------------------|
| Clubs                 |                                   |           |                  |                  | Members               |                    |                                     |                    |                  |
| RESULTS FOR 2016-2017 |                                   |           |                  |                  | RESULTS FOR 2016-2017 |                    |                                     |                    |                  |
| QUARTER               | NEW CLUB<br>GOAL                  | NEW CLUBS | DROPPED<br>CLUBS | NET<br>GAIN/LOSS | QUARTER               | NEW MEMBER<br>GOAL | CHARTER AND<br>NEW MEMBERS<br>ADDED | DROPPED<br>MEMBERS | NET<br>GAIN/LOSS |
| JULY/AUG/SEPT         | 0                                 | 0         | 0                | 0                | JULY/AUG/SEPT         | 5                  | 43                                  | 54                 | -11              |
| OCT/NOV/DEC           | 0                                 | 0         | 1                | -1               | OCT/NOV/DEC           | 10                 | 34                                  | 31                 | 3                |
| JAN/FEB/MAR           | 1                                 | 0         | 0                | 0                | JAN/FEB/MAR           | 45                 | 0                                   | 0                  | 0                |
| APR/MAY/JUNE          | 0                                 | 0         | 0                | 0                | APR/MAY/JUNE          | 35                 | 0                                   | 0                  | 0                |